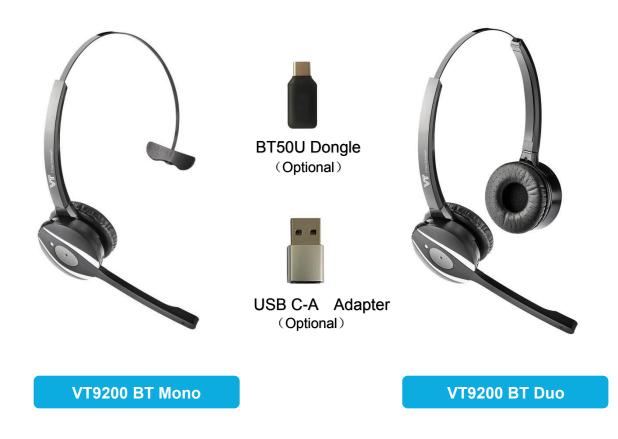

## VT9200BT Headset

- With dynamic EQ, optimizes voice quality on calls and automatically adjusts EQ settings when listening to music or for multimedia playback.
- Dual Bluetooth connectivity with two devices at the same time for calls and music.
- Flexibility to move up to 30m away from your connected device.
- Combined with BT50U to be compatible with MS Teams and Skype for Business
- Headset can be simply charged with USB-C cable.