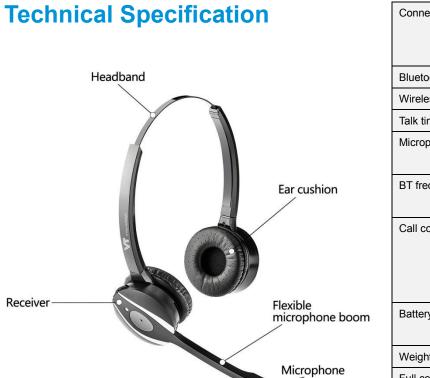

| Connects to              | Laptops, Bluetooth-enabled    |
|--------------------------|-------------------------------|
|                          | desk phones, Mobile phones,   |
|                          | tablets.                      |
| Bluetooth Specification  | Bluetooth V5.0                |
| Wireless range           | 30 meters                     |
| Talk time                | Up to 21 hours                |
| Microphone               | Noise-cancelling microphone,  |
|                          | With ENC function             |
| BT frequency             | 2.4GHz-2.480GHz Receiver      |
|                          | sensitivity:<-92dBm           |
| Call control             | Multi-function button support |
|                          | for answer calls, end         |
|                          | calls,Volume up/down,mute the |
|                          | microphone                    |
| Battery feature          | Lithium Ion-polymer, 300 mAh, |
|                          | typical                       |
| Weight headset(Mono/Duo) | 52g/72g                       |
| Full compatibility       | UC systems/PC softphones      |