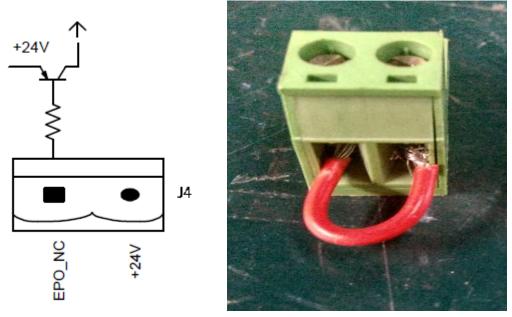

2. Connect the signal cable W201 (DRY Contact board J1 to communication transfer board J10), as is shown in figure 2.

Figure 2 W201 cable

3. Make the J4 terminals pin 1 and 2 shorted circuit, if not , UPS can not turn on and show alarm: emergency power OFF, as is shown in figure 3.

Figure 3 J4 terminal

4. After check and fix all cables, and install back the unit cover.