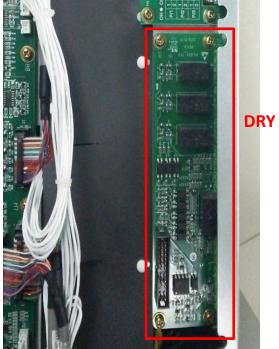

## Option lists:

◆ Dry Contact board 1pcs(17001-01362)

◆ Cables 1pcs (W201)

1. Remove the cabinet and parallel cover, and install the parallel board, as is shown in figure 1.

**DRY** contact board

Figure 1 parallel board installation