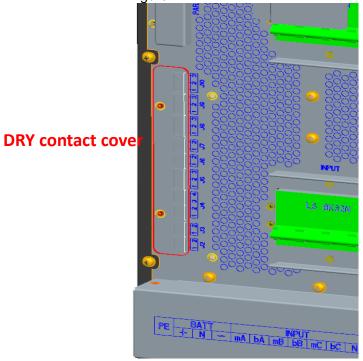

## Option lists:

◆ Dry Contact board 1pcs(17001-01362)

◆ Cables 1pcs (W201)

1. Remove the cabinet and parallel cover, and install the parallel board, as is shown in figure 1.

**DRY** contact board

Figure 1 parallel board installation