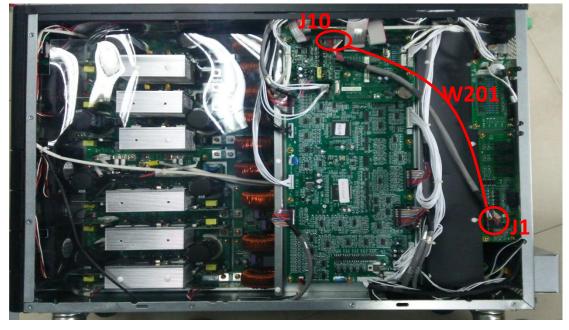

2. Connect the signal cable W201 (DRY Contact board J1 to communication transfer board J10), as is shown in figure 2.

Figure 2 W201 cable

3. Make the J4 terminals pin 1 and 2 shorted circuit, if not , UPS can not turn on and show alarm: emergency power OFF, as is shown in figure 3.