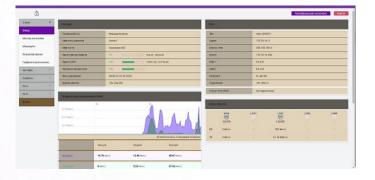

| <your brand<br="">Logo&gt;</your> |    |                                   | New Firmaware is available Upgrade                                                                                      | Unaccepted changes | Apply English 👻 Logo                                    |
|-----------------------------------|----|-----------------------------------|-------------------------------------------------------------------------------------------------------------------------|--------------------|---------------------------------------------------------|
| Home                              |    | <your brand<br="">Logo&gt;</your> | d<br><marketing< td=""><td>g info&gt;</td><td><support contact<br="">Tel: +0 (000) 000 00 0</support></td></marketing<> | g info>            | <support contact<br="">Tel: +0 (000) 000 00 0</support> |
| Network                           | 1. |                                   |                                                                                                                         |                    | WA: +1 (234) 567 89                                     |
| Wi-Fi                             |    | System                            |                                                                                                                         | Network            |                                                         |
| System                            |    | RAM Free                          | <b>3,5/5,9</b> Gb 72%                                                                                                   | WAN IP             | 205.251.223.94                                          |
| NTP                               |    | Flash Mem                         | 2,5/28,6 Gb 13%                                                                                                         | VPN IP             | 236.227.168.74                                          |
| Firmware                          |    | CPU Usage                         | 1,38 GHz 48%                                                                                                            | Gateway            | 249.31.62.104                                           |
| Users                             |    | Uptime                            | 0d 23h 15m                                                                                                              | DNS                | DNS1: 10.0.0.3 DNS2: 8.8.8.8                            |
| Configuration                     |    | Connection                        | Internet status: Connected                                                                                              | IPv6               | 205.251.223.94                                          |
| System Log                        |    | Connection                        | internet status: Connected                                                                                              | IPv6 Gateway       | 236.227.168.74                                          |
| Diagnostic                        |    | Time 1m<br>40                     | 2m 3m 4m                                                                                                                | IPv6 DNS           | 249.31.62.104                                           |
| Advanced                          |    | Kbit/s                            |                                                                                                                         | LAN IP             | 192.251.223.94                                          |