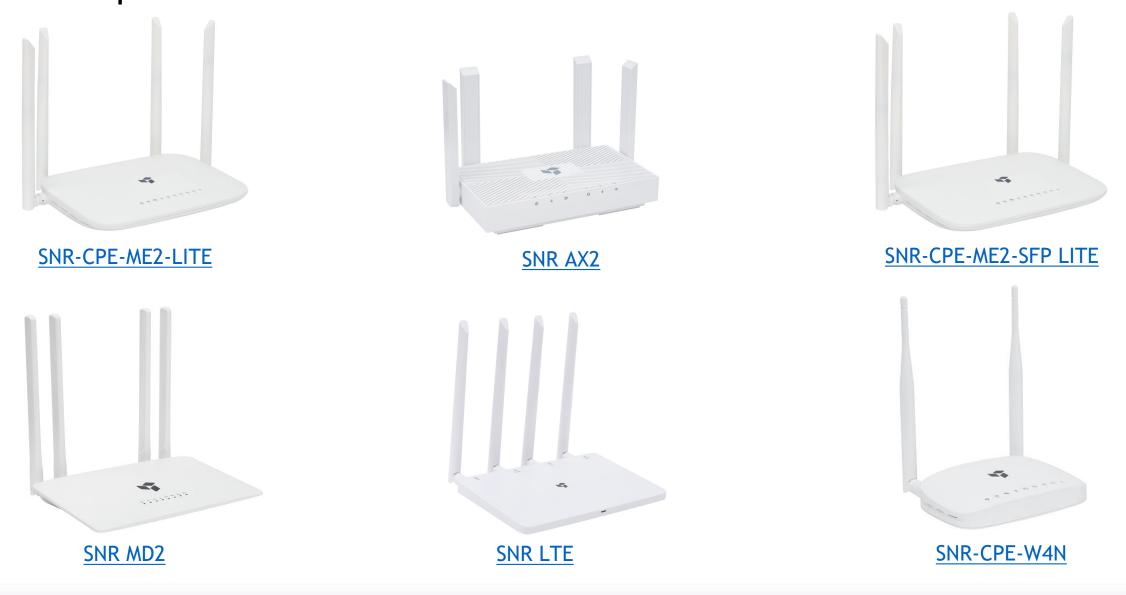

#### Current product line SNR Wi-Fi

## Customization terms

| Characteristic / model                                                               | AX2    | Lite (rev B)  | SFP Lite | MD2    | W4N (rev N) | LTE    |
|--------------------------------------------------------------------------------------|--------|---------------|----------|--------|-------------|--------|
| Minimum batch for<br>customization of<br>printed materials, pcs                      | 3000   | 2000 - 5000** | 5000     | 3000   | 5000        | 1000   |
| Minimum volume of<br>monthly purchases for<br>EasyWRT software<br>customization, pcs | 300    | 300           | 300      | 300    | 300         | 300    |
| Support period of custom EasyWRT                                                     | 1 year | 1 year        | 1 year   | 1 year | 1 year      | 1 year |