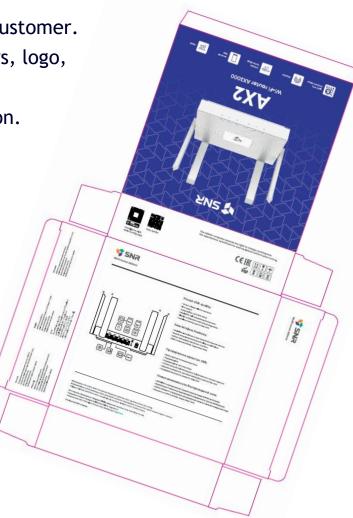

## 4 QIG

Quick Installation Guide (QIG) - printed quick installation guide, user manual